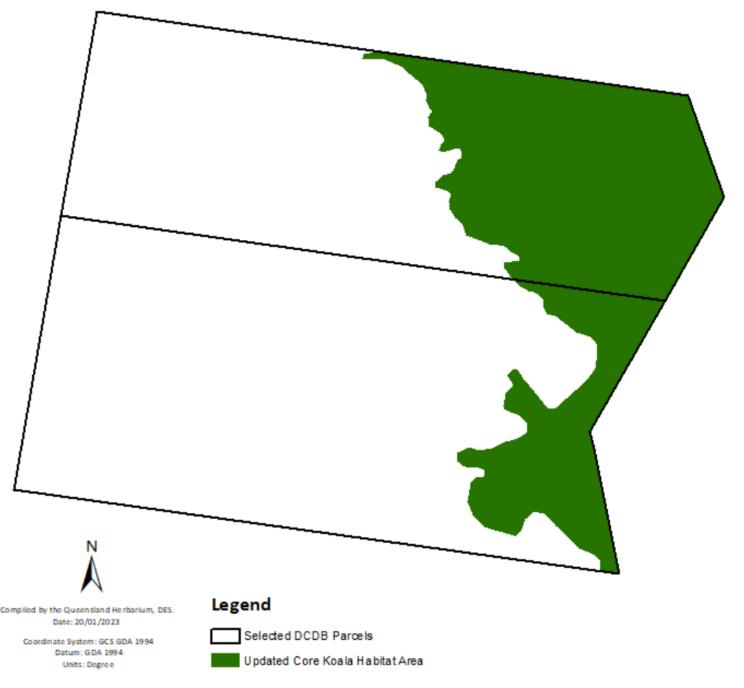

## Koala habitat area determination map

This koala habitat area determination map is issued by the Department of Environment and Science as an attachment to a notice of decision issued under section 7C of the Nature Conservation (Koala) Conservation Plan 2017. This map will be taken to be the Koala Conservation Plan Map as it relates to koala habitat areas for the land that is subject to this decision until the Koala Conservation Plan Map is updated.

Notice of decision reference: MAR0095 Request received: 11 January 2023 Lot on Plan: 303CH31218 & 301CH31218 Decision made: Approved