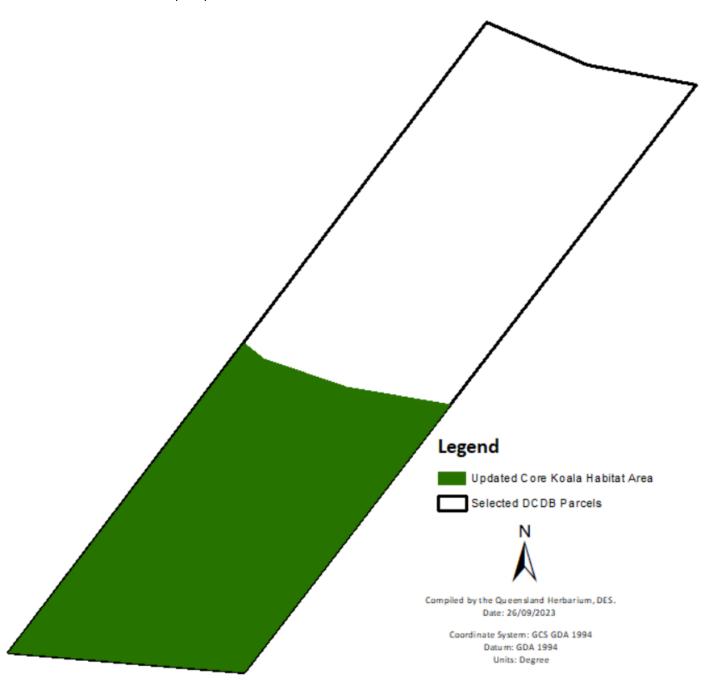

## Koala habitat area determination map

This koala habitat area determination map is issued by the Department of Environment and Science as an attachment to a notice of decision issued under section 7C of the Nature Conservation (Koala) Conservation Plan 2017. This map will be taken to be the Koala Conservation Plan Map as it relates to koala habitat areas for the land that is subject to this decision until the Koala Conservation Plan Map is updated in 2024.

Notice of decision reference: MAR0111
Request received: 25 September 2023

Lot on Plan: 15SP299039 Decision made: Approved