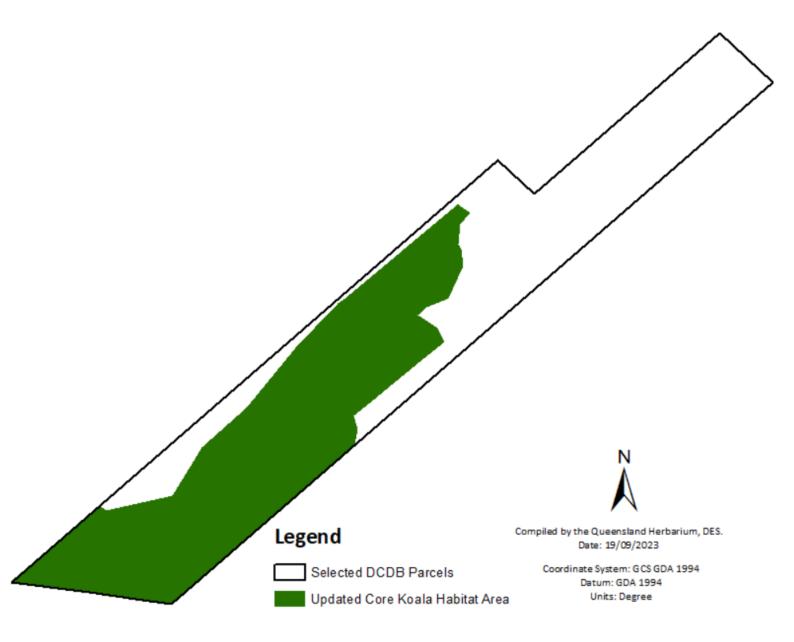

## Koala habitat area determination map

This koala habitat area determination map is issued by the Department of Environment and Science as an attachment to a notice of decision issued under section 7C of the Nature Conservation (Koala) Conservation Plan 2017. This map will be taken to be the Koala Conservation Plan Map as it relates to koala habitat areas for the land that is subject to this decision until the Koala Conservation Plan Map is updated in 2024.

Notice of decision reference: MAR0108 Request received: 11 September 2023 Lot on Plan: 56RP75435 Decision made: Approved