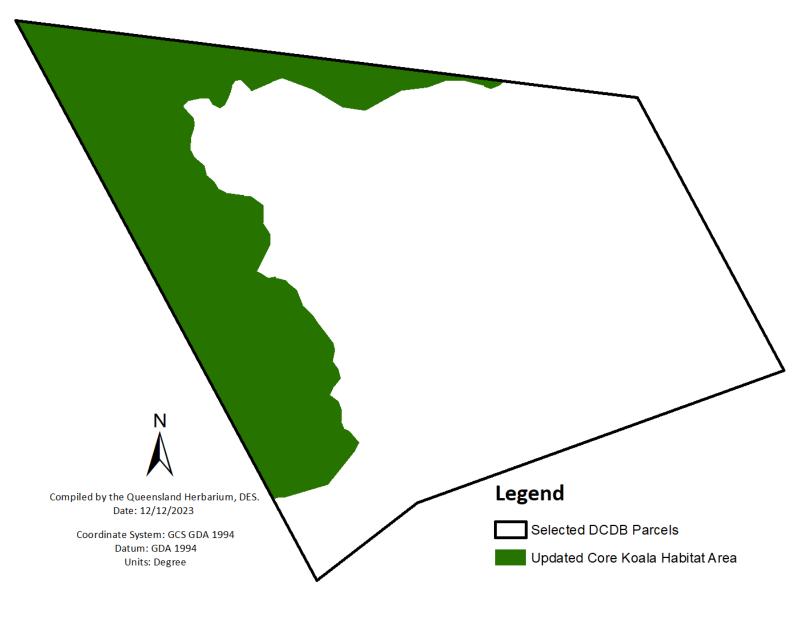

## Koala habitat area determination map

This koala habitat area determination map is issued by the Department of Environment and Science as an attachment to a notice of decision issued under section 7C of the Nature Conservation (Koala) Conservation Plan 2017. This map will be taken to be the Koala Conservation Plan Map as it relates to koala habitat areas for the land that is subject to this decision until the Koala Conservation Plan Map is updated in 2024.

Notice of decision reference: MAR0113 Request received: 28 November 2023 Lot on Plan: 5RP221611 Decision made: Partially approved and partially refused