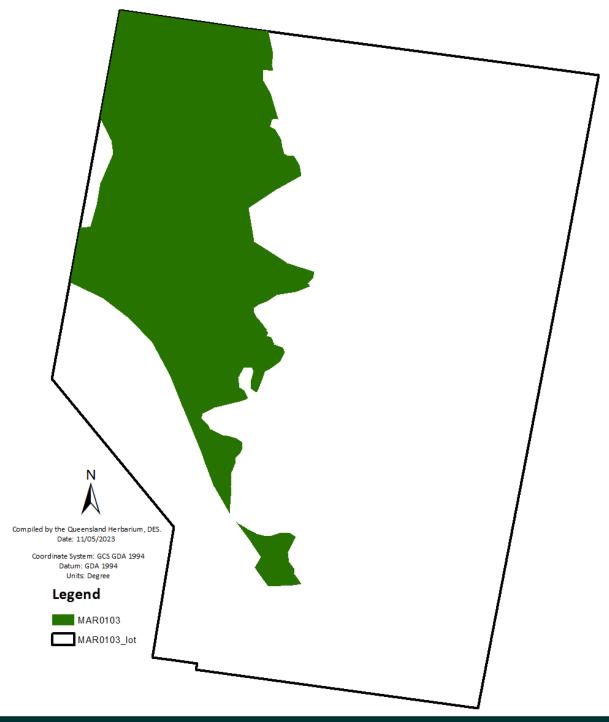

## Koala habitat area determination map

This koala habitat area determination map is issued by the Department of Environment and Science as an attachment to a notice of decision issued under section 7C of the Nature Conservation (Koala) Conservation Plan 2017. This map will be taken to be the Koala Conservation Plan Map as it relates to koala habitat areas for the land that is subject to this decision until the Koala Conservation Plan Map is updated in 2024.

Notice of decision reference: MAR0103 Lot on Plan: 344SP307898 Request received: 26 April 2023 Decision made: Approved