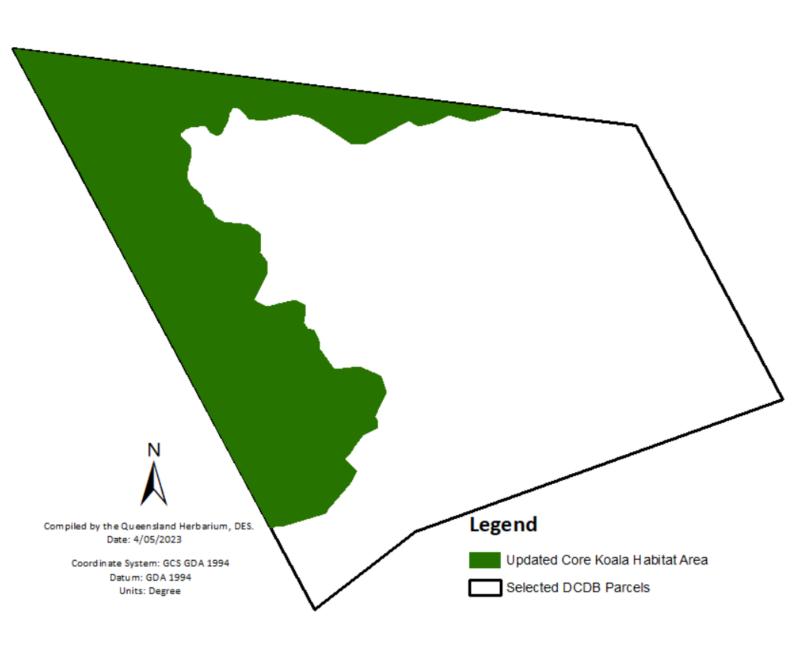

## Koala habitat area determination map

This koala habitat area determination map is issued by the Department of Environment and Science as an attachment to a notice of decision issued under section 7C of the Nature Conservation (Koala) Conservation Plan 2017. This map will be taken to be the Koala Conservation Plan Map as it relates to koala habitat areas for the land that is subject to this decision until the Koala Conservation Plan Map is updated in 2024.

Notice of decision reference: MAR0102 Request received: 26 April 2023 Lot on Plan: 5RP221611

Decision made: Partially approved and partially refused