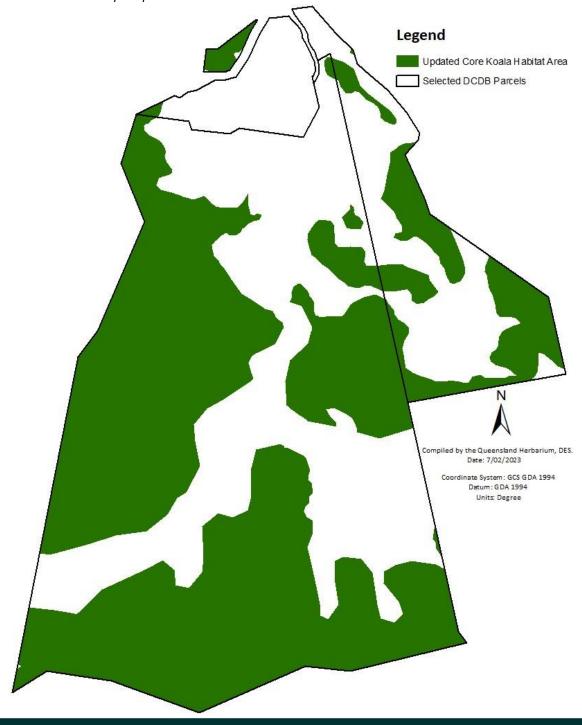

## Koala habitat area determination map

This koala habitat area determination map is issued by the Department of Environment and Science as an attachment to a notice of decision issued under section 7C of the Nature Conservation (Koala) Conservation Plan 2017. This map will be taken to be the Koala Conservation Plan Map as it relates to koala habitat areas for the land that is subject to this decision until the Koala Conservation Plan Map is updated.

Notice of decision reference: MAR0093 Lot on Plan: 3RP49852; 95WD620; 100WD6006 Request received: 7 December 2022 Decision made: Approved