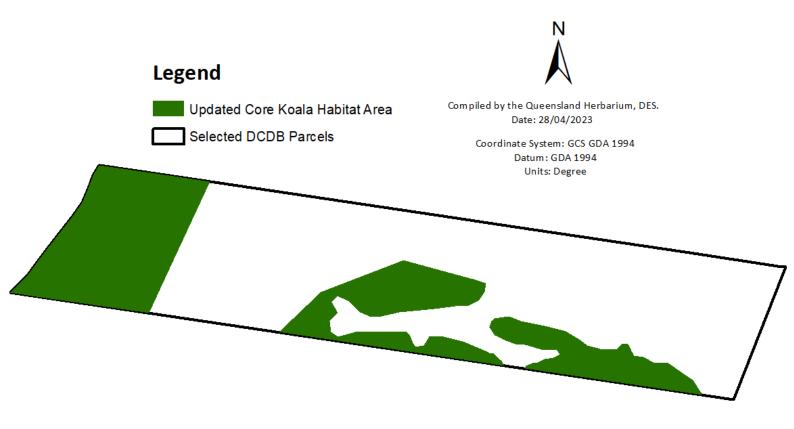

## Koala habitat area determination map

This koala habitat area determination map is issued by the Department of Environment and Science as an attachment to a notice of decision issued under section 7C of the Nature Conservation (Koala) Conservation Plan 2017. This map will be taken to be the Koala Conservation Plan Map as it relates to koala habitat areas for the land that is subject to this decision until the Koala Conservation Plan Map is updated in 2024.

Notice of decision reference: MAR0100
Request received: 21 April 2023

Lot on Plan: 9RP91170 Decision made: Approved