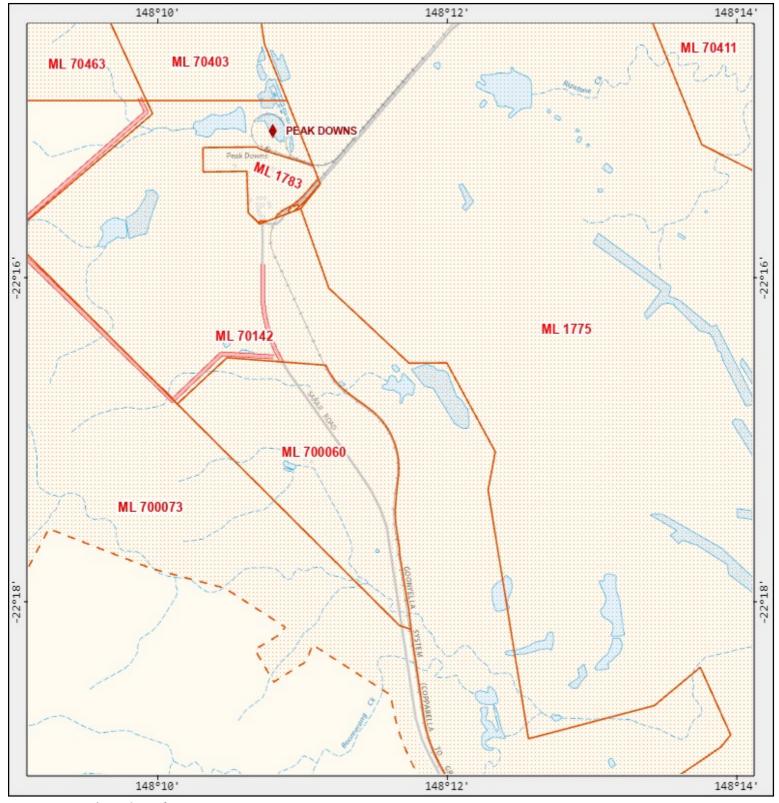

## Queensland Coking Coal Pty Ltd, Qld Coal Aust No. 1 Pty Ltd

A product of GeoResGlobe

Legend located on next page

Includes material © State of Queensland 2023. You are responsible for ensuring that the map is suitable for your purposes. The State of Queensland makes no representation or warranties in relation to the map contents and disclaims all liability.

## Queensland Coking Coal Pty Ltd, Qld Coal Aust No. 1 Pty Ltd ML700060

Legend

**Attribution** 

Coal mine

Mines and mineral occurrence by status

- Operating mine
- △ Care and maintenance
- Historical workings
- Mineral occurrence
- Coal mine [care and maintenance]
- ML permit application
- ML surface area application
- ML access application
- ML permit granted
- ML surface area granted
- ML surface restricted land granted
- ML access granted
- ML infrastructure permit application
- ML infrastructure surface area application
- ML infrastructure access application
- **ML** infrastructure permit granted
- **ML** infrastructure surface area granted