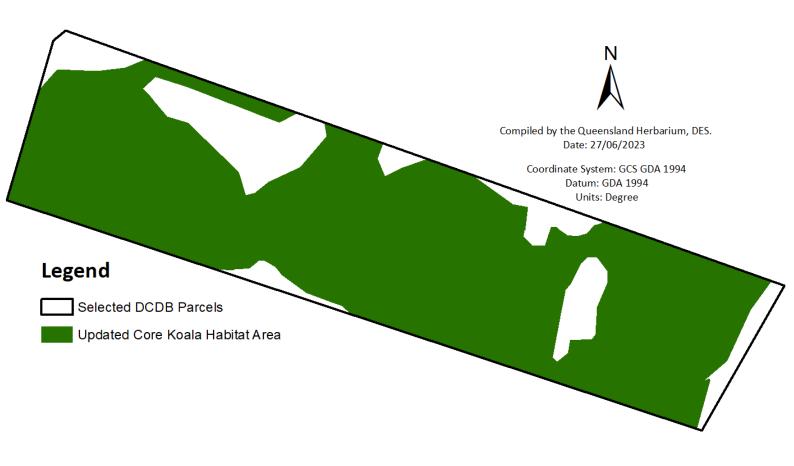

## Koala habitat area determination map

This koala habitat area determination map is issued by the Department of Environment and Science as an attachment to a notice of decision issued under section 7C of the Nature Conservation (Koala) Conservation Plan 2017. This map will be taken to be the Koala Conservation Plan Map as it relates to koala habitat areas for the land that is subject to this decision until the Koala Conservation Plan Map is updated in 2024.

Notice of decision reference: MAR0105 Request received: 17 April 2023 Lot on Plan: 81RP143941
Decision made: Partially approved and partially refused